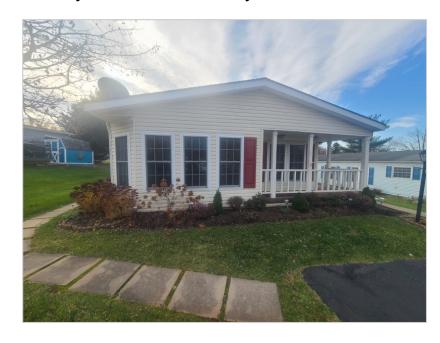

**FOR SALE** \$ 139,000

# 13 Black Cherry Ct. West, Harleysville, PA, 19438

#### Overview:

Freshly painted 2 bedroom / 2 bath home with new flooring throughout in the desirable Walnut Meadows community. Community features a pool and clubhouse with many activities for the residents. This well maintained home has a large living room with gas fireplace, eat-in kitchen and dining room. Nicely sized master bedroom has two closets and a large mater bath with double sink, shower stall and soaking tub. Second bedroom, hall bath, laundry room with built in cabinets and partially enclosed porch complete is great home. Come put your finishing touches on this large home in a great community.