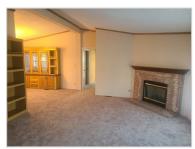

#### Overview:

Freshly painted 2 bedroom / 2 bath home with new flooring throughout in the desirable Walnut Meadows community. Community features a pool and clubhouse with many activities for the residents. This well maintained home has a large living room with gas fireplace, eat-in kitchen and dining room. Nicely sized master bedroom has two closets and a large mater bath with double sink, shower stall and soaking tub. Second bedroom, hall bath, laundry room with built in cabinets and partially enclosed porch complete is great home. Come put your finishing touches on this large home in a great community.